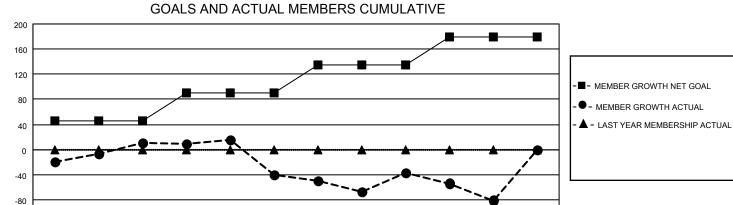

## GAT MONTHLY MEMBERSHIP PROGRESS REPORT

**Multiple District 21** 

Results as of: 5/31/2021

LOCATION: ARIZONA

| Clubs                 |               |           |               | Members               |                           |                         |                                                    |
|-----------------------|---------------|-----------|---------------|-----------------------|---------------------------|-------------------------|----------------------------------------------------|
| RESULTS FOR 2020-2021 |               |           |               | RESULTS FOR 2020-2021 |                           |                         |                                                    |
| QUARTER               | NEW CLUB GOAL | NEW CLUBS | DROPPED CLUBS | QUARTER               | MEMBER GROWTH NET<br>GOAL | MEMBER GROWTH<br>ACTUAL | DROPPED<br>MEMBERS ACTUAL<br>(including transfers) |
| JULY/AUG/SEPT         | 2             | 1         | 0             | JULY/AUG/SEP          |                           | 156                     | 113                                                |
| OCT/NOV/DEC           | 2             | 2         | 0             | OCT/NOV/DEC           |                           | 121                     | 159                                                |
| JAN/FEB/MAR           | 3             | 2         | 2             | JAN/FEB/MAR           | 45                        | 183                     | 153                                                |
| APR/MAY/JUNE          | 2             | 0         | 0             | APR/MAY/JUNE          | <u>45</u>                 | 47                      | 87                                                 |