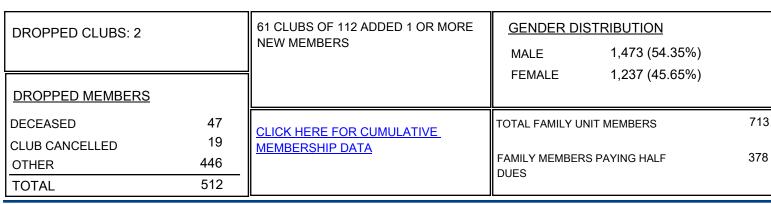

## GAT MONTHLY MEMBERSHIP PROGRESS REPORT

**Multiple District 21** 

Results as of: 5/31/2021

LOCATION: ARIZONA

| Clubs                 |               |           |               | Members               |                           |                         |                                                    |
|-----------------------|---------------|-----------|---------------|-----------------------|---------------------------|-------------------------|----------------------------------------------------|
| RESULTS FOR 2020-2021 |               |           |               | RESULTS FOR 2020-2021 |                           |                         |                                                    |
| QUARTER               | NEW CLUB GOAL | NEW CLUBS | DROPPED CLUBS | QUARTER               | MEMBER GROWTH NET<br>GOAL | MEMBER GROWTH<br>ACTUAL | DROPPED<br>MEMBERS ACTUAL<br>(including transfers) |
| JULY/AUG/SEPT         | 2             | 1         | 0             | JULY/AUG/SEP          |                           | 156                     | 113                                                |
| OCT/NOV/DEC           | 2             | 2         | 0             | OCT/NOV/DEC           |                           | 121                     | 159                                                |
| JAN/FEB/MAR           | 3             | 2         | 2             | JAN/FEB/MAR           | 45                        | 183                     | 153                                                |
| APR/MAY/JUNE          | 2             | 0         | 0             | APR/MAY/JUNE          | <u>45</u>                 | 47                      | 87                                                 |