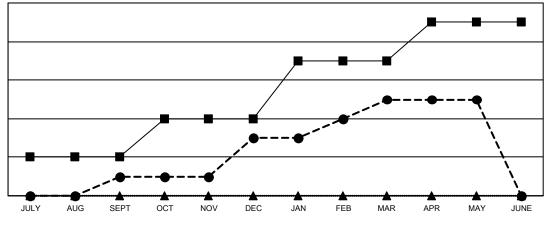

## GAT MONTHLY MEMBERSHIP PROGRESS REPORT

**Multiple District 21** 

Results as of: 5/31/2021

LOCATION: ARIZONA

| Clubs                 |               |           |               | Members               |                           |                         |                                                    |
|-----------------------|---------------|-----------|---------------|-----------------------|---------------------------|-------------------------|----------------------------------------------------|
| RESULTS FOR 2020-2021 |               |           |               | RESULTS FOR 2020-2021 |                           |                         |                                                    |
| QUARTER               | NEW CLUB GOAL | NEW CLUBS | DROPPED CLUBS | QUARTER               | MEMBER GROWTH NET<br>GOAL | MEMBER GROWTH<br>ACTUAL | DROPPED<br>MEMBERS ACTUAL<br>(including transfers) |
| JULY/AUG/SEPT         | 2             | 1         | 0             | JULY/AUG/SEP          |                           | 156                     | 113                                                |
| OCT/NOV/DEC           | 2             | 2         | 0             | OCT/NOV/DEC           |                           | 121                     | 159                                                |
| JAN/FEB/MAR           | 3             | 2         | 2             | JAN/FEB/MAR           | 45                        | 183                     | 153                                                |
| APR/MAY/JUNE          | 2             | 0         | 0             | APR/MAY/JUNE          | <u>45</u>                 | 47                      | 87                                                 |